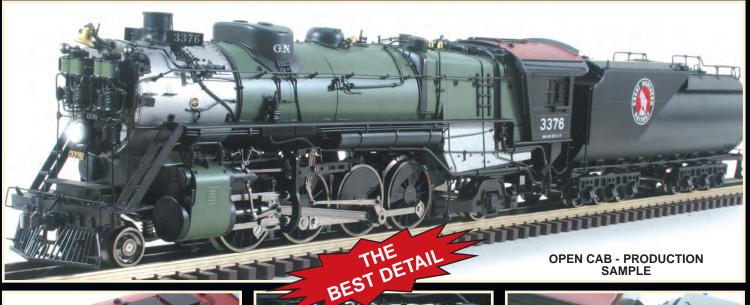

OSED CAB - PRODUCTION SAMPLE

Great Northern started by converting M-2 2-6-8-0s to O-7 Mikados, changing the boiler made them O-8s, This final configuration was very successful for the Great Northern. Notice the dual airpumps on the smoke box front. Glacier Green Boiler. Stunning... Reserve yours today.

These Korean built models are made by the finest craftsmen in the world. The details are astounding.

This Masterpiece of Art and Engineering is powered by a 9000 Series Pittman Motor and Sunset Models "Quiet Drive" Mechanism, with twin Ball Bearing Gear Boxes and Bronze and Steel Drive Gears. This model is track proven on 054 3 Rail or 48" Rad. 2 Rail Track.