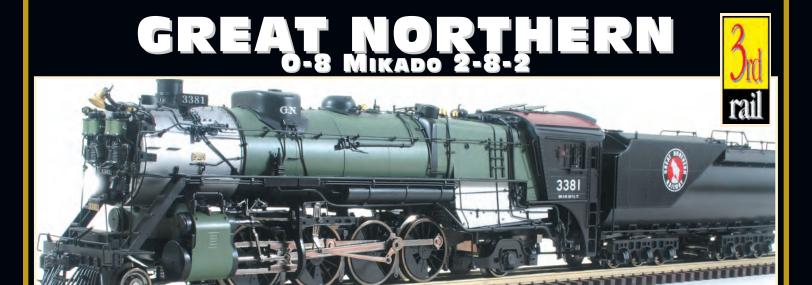

OSED CAB - PRODUCTION SAMPLE

Great Northern started by converting M-2 2-6-8-0s to O-7 Mikados, changing the boiler made them O-8s, This final configuration was very successful for the Great Northern. Notice the dual airpumps on the smoke box front. Glacier Green Boiler. Stunning... Reserve yours today.