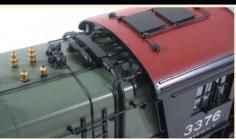

OSED CAB - PRODUCTION SAMPLE

Great Northern started by converting M-2 2-6-8-0s to O-7 Mikados, changing the boiler made them O-8s, This final configuration was very successful for the Great Northern. Notice the dual airpumps on the smoke box front. Glacier Green Boiler. Stunning... Reserve yours today.