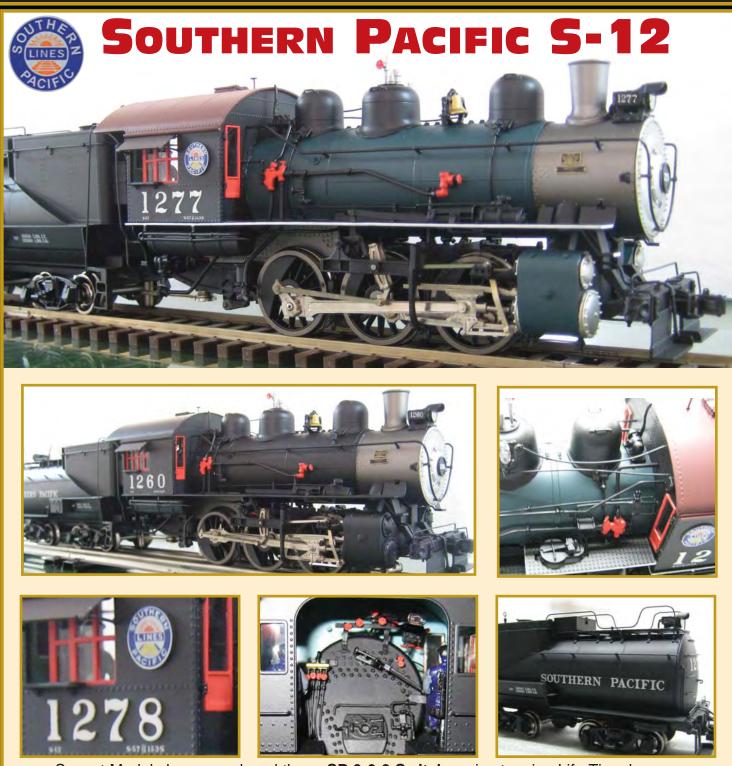

Sunset Models has reproduced these **SP 0-6-0 Switchers** in stunning Life-Time brass. Designed to run on 054 3 Rail and 48" 2 Rail Track, these models are a must for any collector or operator. Available in 3 Varieties: 1260 Black, 1277 Green and 1278 Black (Raised Lettering) **Alert:** Less than 25 of each cab number have been produced.

Caution: The incredible amount of detail on these models may cause vertigo. Call your Dealer or 925-820-7701 Today!

\$1449.95 Reservation Price

3RD RAIL / SUNSET MODELS INC. 16 Beta Court · San Ramon CA · 94583 ·925-820-7701 · fax 925-820-7709 · www.3rdrail.com