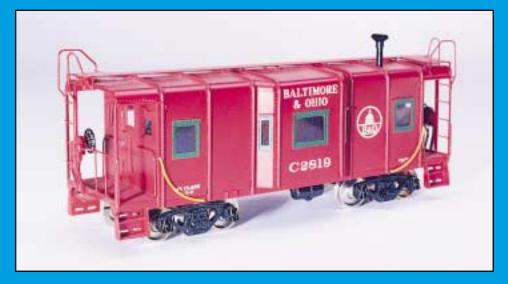

### **B&O Wagon Top Cars**

- Caboose
- Covered Hopper
- Box Car
- All Brass Construction
- Lighted Caboose with Markers
- Fully Detailed Cab

#### Coming January 2001, \$159.95 each

- Caboose Colors: Red, Yellow, Chessie Yellow, Blue
- Box Car Colors: Red or Yellow
- Hopper Color: Gray