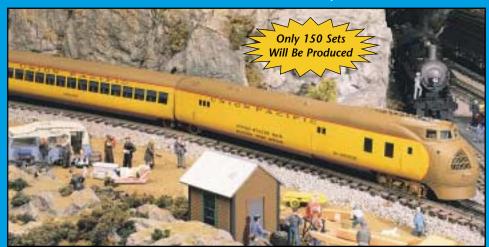

#### **UP M-10000 4-Car Train**

- All Brass Construction
- Constant Voltage Lighting
- Full Interior Detail
- Lionel TMCC/Railsounds (3 Rail)

Coming Mid 2001, \$1149.95