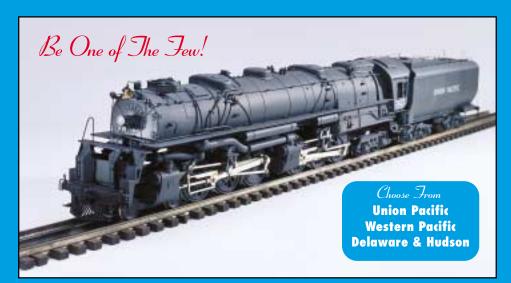

#### **The Early** "CHALLENGERS"

- Incredible Detail, All Brass
- Powerful Pittman Motor with **Precision Flywheel**
- Dual Ballbearing Gearboxes
- Sprung Drivers with Steel Tires
- Lionel TMCC Sound System with Railsounds 4.0 (3 Rail)
- Directional Lighting with lighted Markers and Classification lights (2 and 3 Rail)
- Seuthe Smoke Unit (2 and 3 Rail)

Coming Spring 2001, \$1599.95