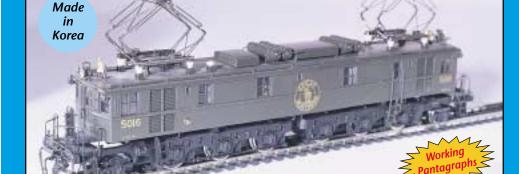

#### **GN Y-1 Electric and PRR FF Electric**

- All Brass Construction
- Working Lights
- Lionel TMCC/Railsounds (3 Rail)

Made in Korea

\$799.95