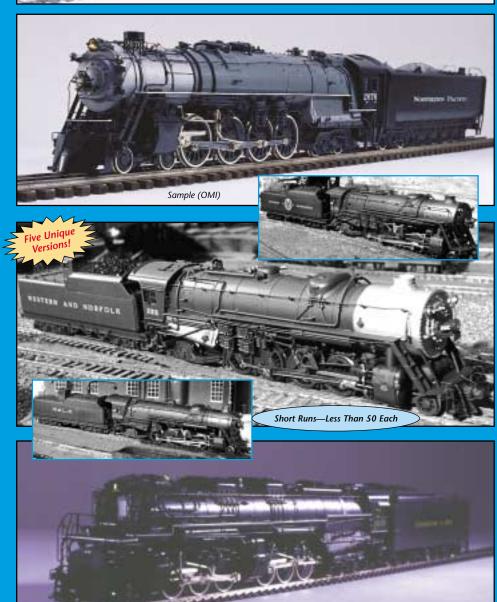

#### **NP A Class 4-8-4**

#### NP A-3 or SP&S E-1

- Open Cab. 6 wheel truck tender
- Black Boiler

#### A-4 (Gray Boiler, \$100 More)

• All Weather Cab, Centipede Tender, Welded Pilot

#### A-5 (Black Boiler)

• All Weather Cab, Centipede Tender, Boiler Tube Pilot All the bells and whistles...

Coming Early 2001, \$999.95

#### Water Buffalo 4-8-2

5 Roads: • N&W • D&RGW

- Nickel Plate W&LE
- Pittman Powered w/flywheel
- Working Lights, Sprung Drivers
- Fully Detailed Cab
- Seuthe Smoke, QSI Sound (3 Rail)

Coming Early 2001, \$999.95