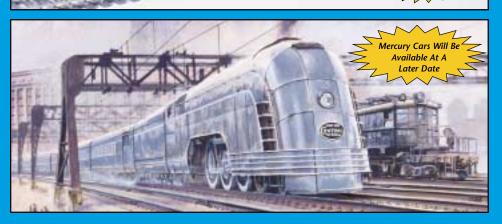

### **NYC Mercury 4-6-2**

- All Brass Construction
- Working Lights
- Sprung Drivers
- Fully Detailed Cab
- Lionel TMCC/Railsounds (3 Rail)

Coming March 2001, \$749.95 (No Sound \$649.95)

Early Version Shown