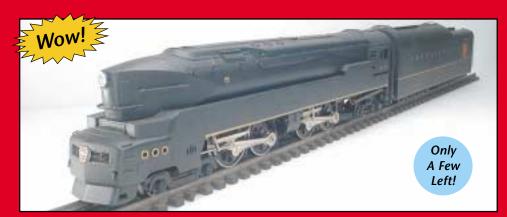

#### PRR T-1 4-4-4-4

- Baldwin Demonstrator #6110
- Baldwin Modern Portholes
- Altoona Modern No Portholes
- All Brass Construction, Fully Detailed Cab
- Pittman Powered w/flywheel
- Working Lights, Cab Roof Vent
- Sprung Drivers, Ball Bearing Gearboxes
- QSI Poppet Valve Chuffing Sound (3 Rail)

\$1449.95 + \$30 S&H