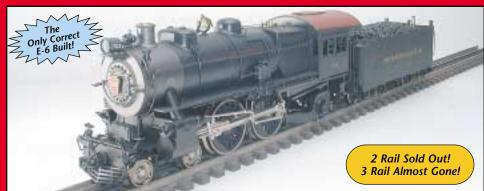

#### PRR E-6 Atlantic

- All Brass Construction, Pittman Powered
- Working Lights, Sprung Drivers
- Fully Detailed Cab
- QSI Digital Sound, Seuthe Smoke (3 Rail)

\$799.95 + \$20 S&H