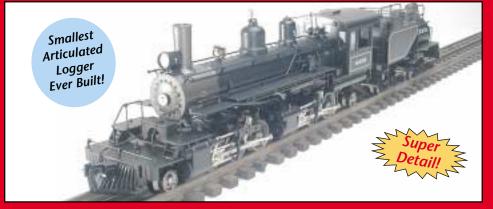

### **Samson Logging Engine**

#### CSF&E RR #7 2-6-6-2

- All Brass Construction
- Directional Lighting Lights
- Sprung Drivers, Glazed Windows
- Fully Detailed Cab
- Electronic Reverse Unit (3 Rail)

\$999.95 + \$15 S&H