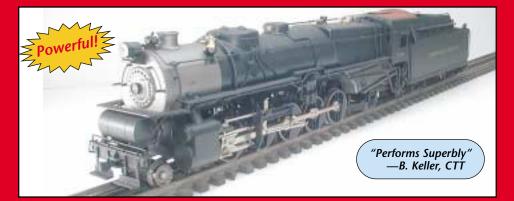

#### PRR N-1 2-10-2

- All Brass Construction, Pittman Powered
- Working Lights, Sprung Drivers
- Fully Detailed Cab
- QSI Digital Sound, Seuthe Smoke (3 Rail)

\$1199.95 + \$30 S&H