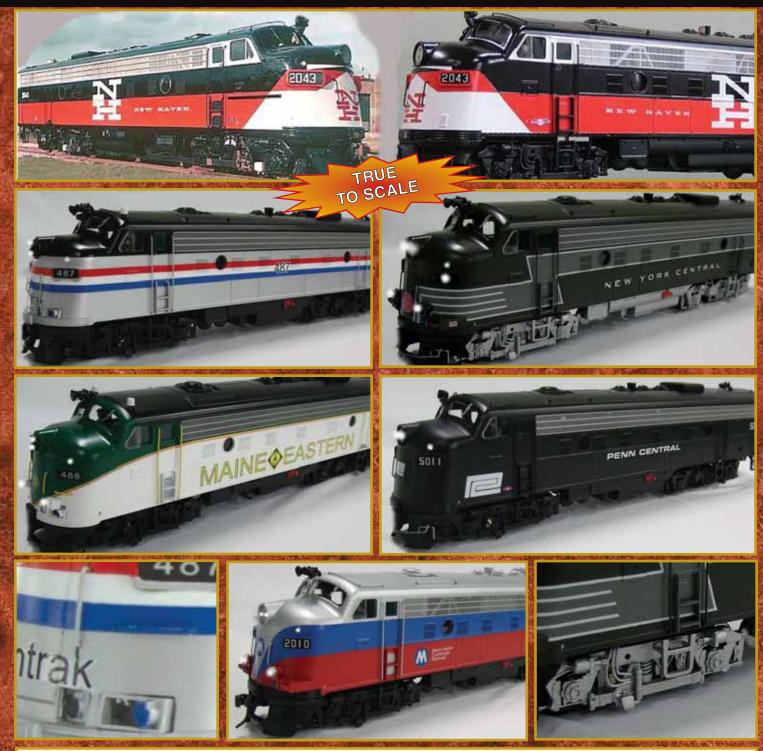

## ALL ABOARD... THE FL9'S ARE HERE

**THE FIRST DUAL DIESEL / ELECTRIC LOCOMOTIVE:** This incredible Locomotive could switch from Electric 3rd Rail pickup until out of the Park Avenue Tunnel, and then could switch to using it's 1800 H.P. 16 cylinder diesel power plant on the fly.

**Super detailed and scale accurate....** FIXED PILOT, All POWERED and Sprung Drive Axles, Full Cab Interior, Horizontal CANON Motor Design (NO CHINA DRIVE). These fantastic models will perform smoothly and powerfully just like the prototype. A flick of the throttle will bring your consists to life with "Titan" DC/DCC Stereo Sound or ERR Cruise with TMCC/ Railsounds. Each model is painstakingly detailed with many brass and metal castings and fittings. Polycarbonate windows will show everyone this is a quality piece like no other. Each road has been individually detailed. Don't walk... RUN to your nearest Dealer or call 1-800-3RD-RAIL TODAY!!!