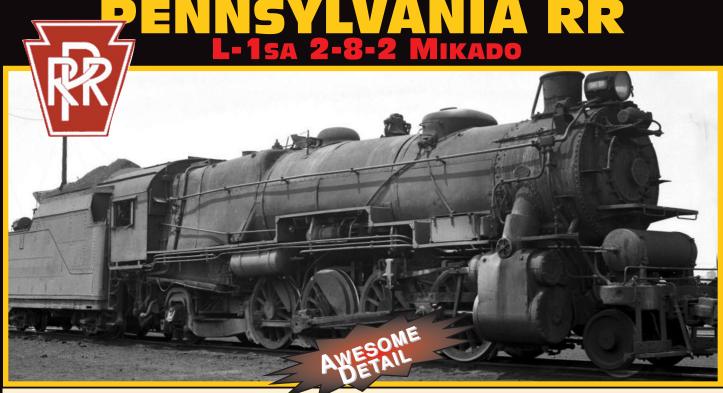

here were over 500 L-1sa Mikado's running on the PRR System. This one will be correctly dimensioned and detailed as they were in the later days of their service. Order with Confidence.