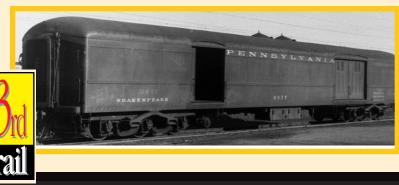

For Horse and Railroad Fans, you can't be without a Horse Express car. They were decorated for SP, Santa Fe, PRR and REX. We will supply the car, you supply the horses, hay and manure.

Lastly, don't miss the well known but difficult to find, PRR Theater - Scenery cars. "These unique cars were designed for carrying large Broadway Show scenery sets to various cities and had end doors in addition to large side doors for easier loading and unloading. These cars also saw occasional service carrying bulk mail when not being used for scener sets. The Sunset model will have opening side doors."

## PRR THEATER - SCENERY BAGGAGE CAR